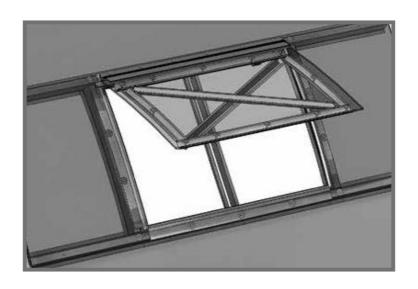

#### **DISCRIPTION**

The vent sash is designed to ventilate the greenhouses. It is installed only in the greenhouses TITAN Peak 240/360 and TITAN Arch 196. The frame of the vent sash is made of galvanized steel and it is assembled with screws and nuts. The complete set includes everything you need to mount and to cover.

# THE LOCATION OF THE VENT SASHES IN THE GREENHOUSES TITAN Peak 240/360 and TITAN Arch 196

The locations of the vent sashes in the greenhouses are shown in the figures. Any necessary vent sash is conformed to a buyer.