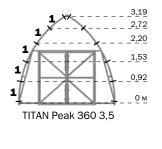

# THE LOCATION OF THE VENT SASHES IN THE GREENHOUSES TITAN Peak 240/360 and TITAN Arch 196

The locations of the vent sashes in the greenhouses are shown in the figures. Any necessary vent sash is conformed to a buyer.