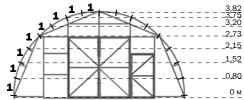

# THE LOCATION OF THE VENT SASHES IN THE GREENHOUSES TITAN Peak 240/360 and TITAN Arch 196

The locations of the vent sashes in the greenhouses are shown in the figures. Any necessary vent sash is conformed to a buyer.

**TITAN Arch 196 7.5** 

| Arc-wall vent sash |                              |                |                |  |
|--------------------|------------------------------|----------------|----------------|--|
| marking            | name                         | quantity (pcs) | dimension (mm) |  |
|                    | 1st package                  |                |                |  |
| 01ф                | vent sash elevation          | 2              | 501            |  |
| 02ф                | clamp band                   | 2              | 880            |  |
| 03ф                | little diagonal              | 1              | 878            |  |
| 04ф                | main diagonal                | 1              | 947            |  |
| 05ф                | guide                        | 2              | 681            |  |
|                    | right bracket                | 1              | 675            |  |
|                    | left bracket                 | 1              | 675            |  |
|                    | fixed part of lift-off butt  | 2              | 25x40          |  |
|                    | moving part of lift-off butt | 2              | 104x35x40      |  |
|                    | curtain rail                 | 1              | 1102           |  |
|                    | 2nd package                  |                |                |  |
|                    | Bolt 6x14                    | 12             |                |  |
|                    | Bolt 6x20                    | 15             |                |  |
|                    | screw M5x10                  | 26             |                |  |
|                    | screw M5x35                  | 12             |                |  |
|                    | screw M5x45                  | 2              |                |  |
|                    | Nut M5                       | 38             |                |  |
|                    | jam nut M5                   | 2              |                |  |
|                    | Nut M6                       | 27             |                |  |
|                    | Washer 32x5                  | 12             |                |  |
|                    | Washer 32x6                  | 9              |                |  |
|                    | double-size scotch tape      | 1              | 1100           |  |
|                    | 3rd package                  |                |                |  |
|                    | uppermost packing            | 1              | 1017           |  |
|                    | downmost packing             | 1              | 975            |  |
|                    | upright packing              | 2              | 687            |  |
|                    | 4th package                  |                |                |  |
|                    | polycarbonate                | 1              | 1050x705       |  |

2

| Flat vent sash |                              |                |                |  |
|----------------|------------------------------|----------------|----------------|--|
| marking        | name                         | quantity (pcs) | dimension (mm) |  |
| 1st package    |                              |                |                |  |
| 01ф/3          | vent sash elevation          | 2              | 501            |  |
| 02ф            | clamp band                   | 2              | 880            |  |
| 03ф            | little diagonal              | 1              | 878            |  |
| 04ф            | main diagonal                | 1              | 947            |  |
| 05ф/3          | guide                        | 2              | 674            |  |
|                | right bracket                | 1              | 675            |  |
|                | left bracket                 | 1              | 675            |  |
|                | fixed part of lift-off butt  | 2              | 25x40          |  |
|                | moving part of lift-off butt | 2              | 104x35x40      |  |
|                | curtain rail                 | 1              | 1102           |  |
| 2nd package    |                              |                |                |  |
|                | Bolt 6x14                    | 12             |                |  |
|                | Bolt 6x20                    | 15             |                |  |
|                | screw M5x10                  | 26             |                |  |
|                | screw M5x35                  | 12             |                |  |
|                | screw M5x45                  | 2              |                |  |
|                | Nut M5                       | 38             |                |  |
|                | jam nut M5                   | 2              |                |  |
|                | Nut M6                       | 27             |                |  |
|                | Washer 32x5                  | 12             |                |  |
|                | Washer 32x6                  | 9              |                |  |
|                | double-size scotch tape      | 1              | 1100           |  |
| 3rd package    |                              |                |                |  |
|                | uppermost packing            | 1              | 1017           |  |
|                | downmost packing             | 1              | 975            |  |
|                | upright packing              | 2              | 687            |  |
| 4th package    |                              |                |                |  |
|                | polycarbonate                | 1              | 1050x705       |  |