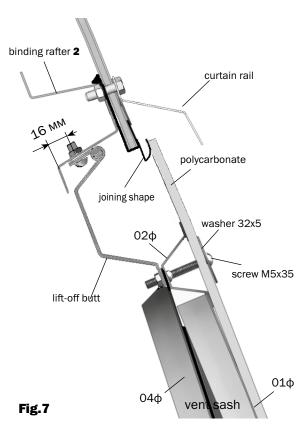

## **Assembly instruction**

**6.** A polycarbonate piece tape with scotch (close the cells) and screw it to the frame of the vent sash with the screws M5\*35 and nuts M5 (fig.6)

**7.** Fit the vent sash to the window aperture, mark the holes for the lift-off butts and then drill 4 holes on the beam (fig. 7)