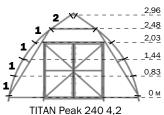

# THE LOCATION OF THE VENT SASHES IN THE GREENHOUSES TITAN Peak 240/360 and TITAN Arch 196

The locations of the vent sashes in the greenhouses are shown in the figures. Any necessary vent sash is conformed to a buyer.