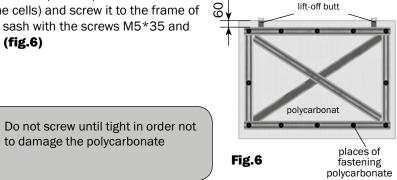

## **Assembly instruction**

**6.** A polycarbonate piece tape with scotch (close the cells) and screw it to the frame of the vent sash with the screws M5\*35 and nuts M5 (fig.6)

**7.** Fit the vent sash to the window aperture, mark the holes for the lift-off butts and then drill 4 holes on the beam (fig. 7)