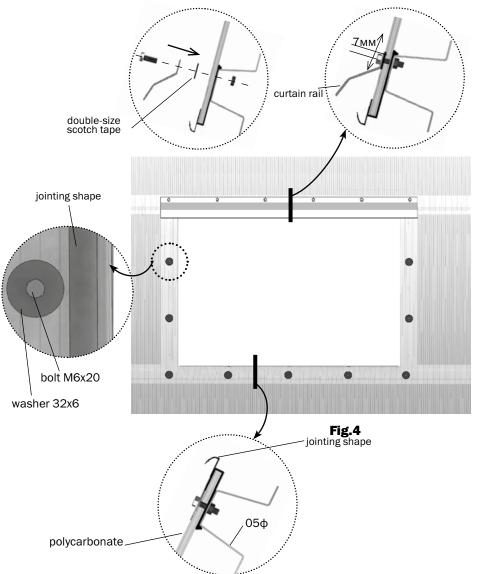

### **Assembly instruction**

**4.** Drill **5** holes  $\emptyset$ 7 along the axis of the lower beam and 6 holes on the top beam at 7 mm. distance from the edge. Install the packing on the polycarbonate edges. Bolt the edges of the polycarbonate outline with the bolts M6\*20 and a washer 32\*6 (**fig. 4**) to the runners and a lower beam. Install the curtain rail on the top beam.