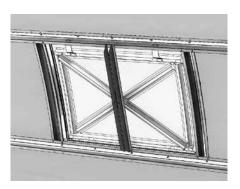

### **Assembly instruction**

1. Determine the place of the vent sash. Install two guides 05φ (fig.1) in the chosen place. The guides 05φ are installed on the beams in the predrilled holes of the greenhouse.

2. Cut the window aperture (fig.1) for the vent sash on the edges of the profile. Tape the top and bottom cuts of the polycarbonate. 964 498 12...14 cutting line 05ф 05ф 48 12...14 12...14 Fig.1

outside view

### **Assembly instruction**

**5.** Frame the vent sash using the details **01φ**, **02φ**, **03φ**, **04φ**. Install the window butt on the vent sash with the screws M5\*10 and nuts M5.

## **Assembly instruction**

**6.** A polycarbonate piece tape with scotch (close the cells) and screw it to the frame of the vent sash with the screws M5\*35 and nuts M5 (fig.6)

**7.** Fit the vent sash to the window aperture, mark the holes for the lift-off butts and then drill 4 holes on the beam (fig. 7)