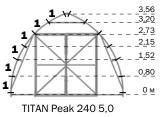

# THE LOCATION OF THE VENT SASHES IN THE GREENHOUSES TITAN Peak 240/360 and TITAN Arch 196

The locations of the vent sashes in the greenhouses are shown in the figures. Any necessary vent sash is conformed to a buyer.