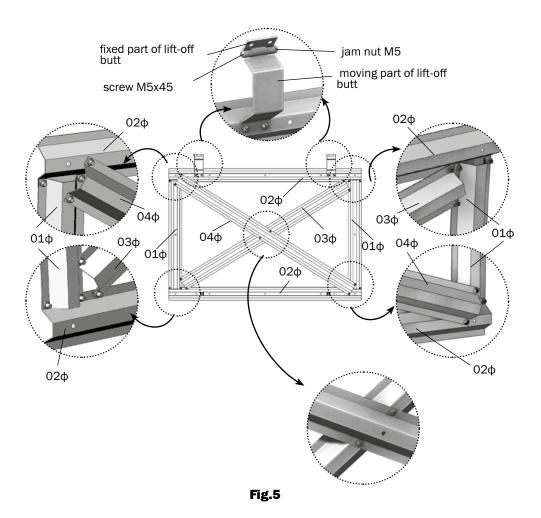

### **Assembly instruction**

**5.** Frame the vent sash using the details **01φ**, **02φ**, **03φ**, **04φ**. Install the window butt on the vent sash with the screws M5\*10 and nuts M5.