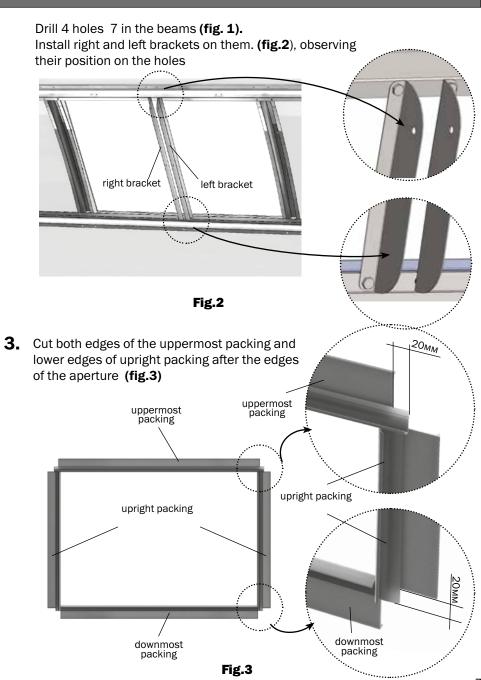

### **Assembly instruction**

1. Determine the place of the vent sash. Install two guides 05φ (fig.1) in the chosen place. The guides 05φ are installed on the beams in the predrilled holes of the greenhouse.

2. Cut the window aperture (fig.1) for the vent sash on the edges of the profile. Tape the top and bottom cuts of the polycarbonate. 964 498 12...14 cutting line 05ф 05ф 48 12...14 12...14 Fig.1

outside view