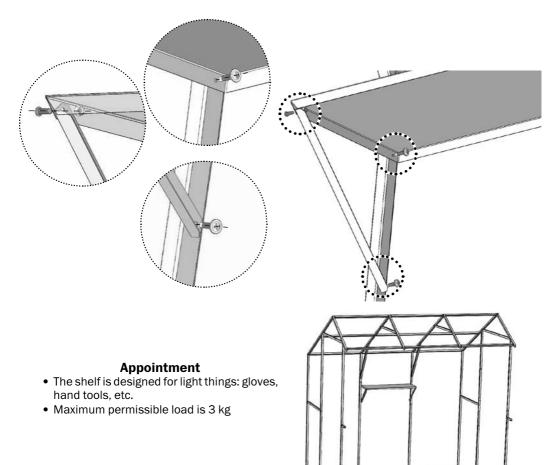

# DANCOVER®

Manual
for
Shelf for
TITAN Classic 240

|               | Name | Quantity, (pcs) |
|---------------|------|-----------------|
| Shelf         |      | 1               |
| Support       |      | 2               |
| Screw M4x12   |      | 2               |
| Nut M4        |      | 2               |
| Tapping screw |      | 4               |

#### **Warranty conditions**

Warranty liabilities do not apply to cases of:

- 1. Shelf installation with violation of requirements of the manual.
- 2. Violation of the rules of operation.