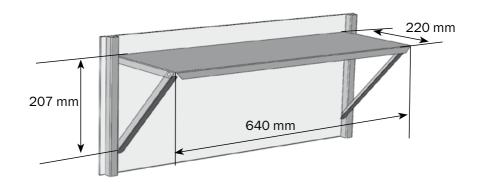

# DANCOVER®

Manual
for
Shelf for
TITAN Classic 240

|               | Name | Quantity, (pcs) |
|---------------|------|-----------------|
| Shelf         |      | 1               |
| Support       |      | 2               |
| Screw M4x12   |      | 2               |
| Nut M4        |      | 2               |
| Tapping screw |      | 4               |