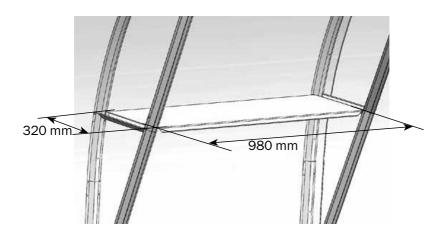

#### **Appointment**

- The shelf is designed for light things: gloves, hand tools, etc.
- Maximum permissible load is 3 kg.