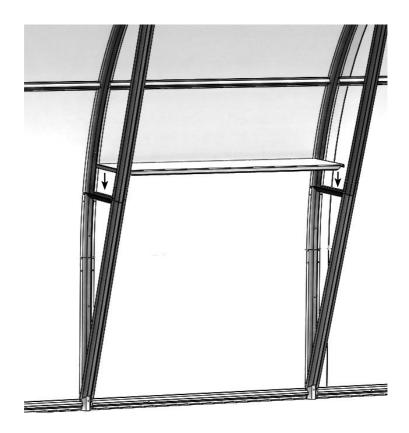

#### **Appointment**

- The shelf is designed for light things: gloves, hand tools, etc.
- Maximum permissible load is 3 kg.