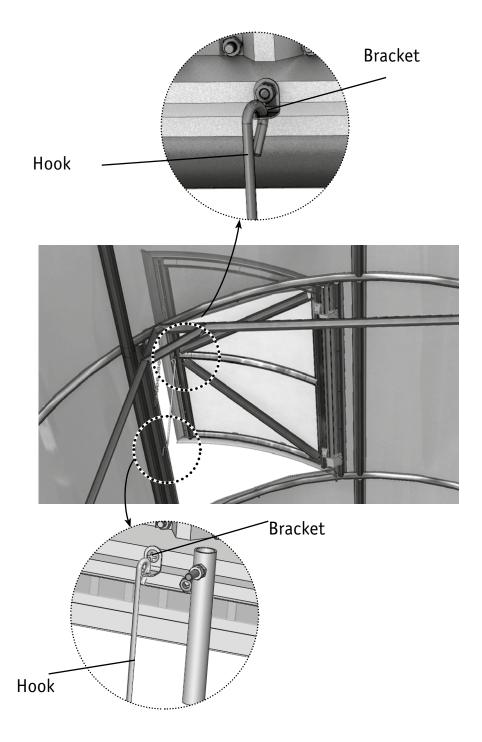

date of purchase.

#### Warranty conditions

Warranty liabilities do not apply to cases of: 1. the small window installation with violation of requirements of the manual.

2. violation of the rules of operation.

3. floods, hurricanes and other natural disasters.



In the top runner drill holes 4 on the presented dimensions and install top hinges. Cut polycarbonate on the inner contour of the frame opening.

Place the seal on the contour of the cut, putting it on a cut of polycarbonate. The edges of the top seal need to be released outside the cut-out contour to drain the rain water. To do this, cut off the part of the seal from both ends



contour of the small window frame, keeping indentations.

Install the vertical and horizontal cleats on the polycarbonate of the small window.







## $(\mathbf{R})$ DANCOVER

## **Contact information**

Austria



Estonia



Ireland



Nederland



Spain



Belgium





Croatia



France



Denmark



Germany



Lithuania



Norway



Sweden



Switzerland





Portugal

UK



For more information please visit: www.dancovershop.com

Italy





Latvia