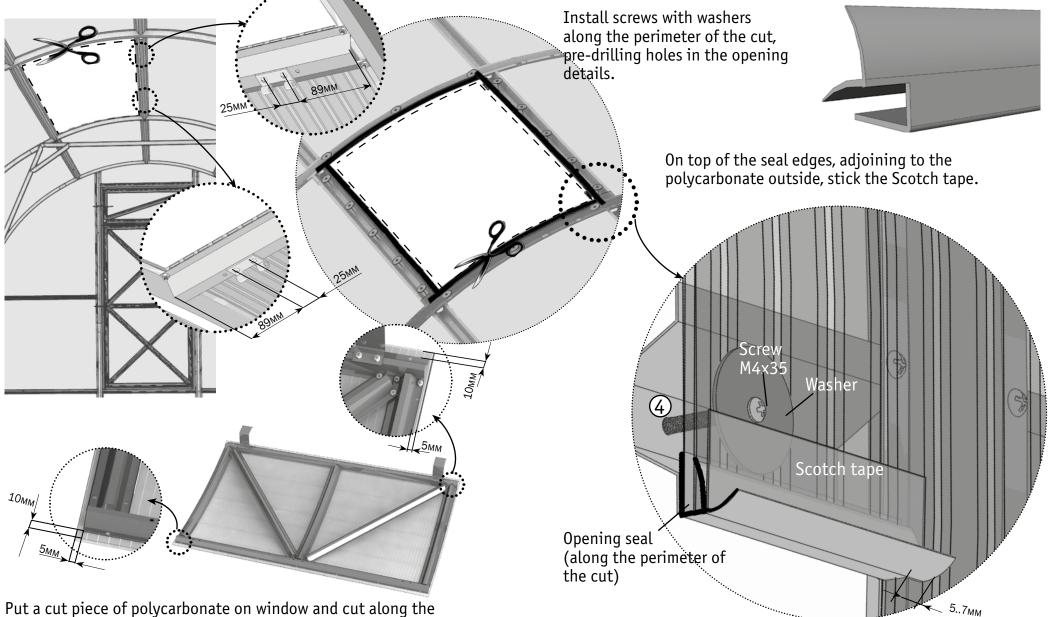

In the top runner drill holes 4 on the presented dimensions and install top hinges. Cut polycarbonate on the inner contour of the frame opening.

Place the seal on the contour of the cut, putting it on a cut of polycarbonate. The edges of the top seal need to be released outside the cut-out contour to drain the rain water. To do this, cut off the part of the seal from both ends

contour of the small window frame, keeping indentations.

Install the vertical and horizontal cleats on the polycarbonate of the small window.