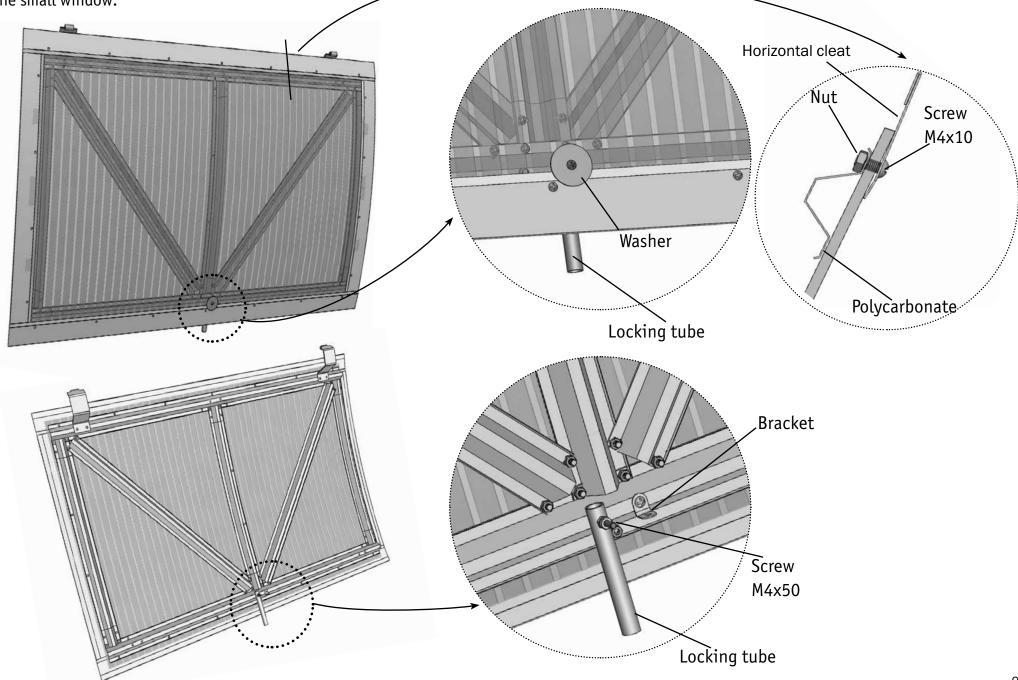

contour of the small window frame, keeping indentations.

Install the vertical and horizontal cleats on the polycarbonate of the small window.