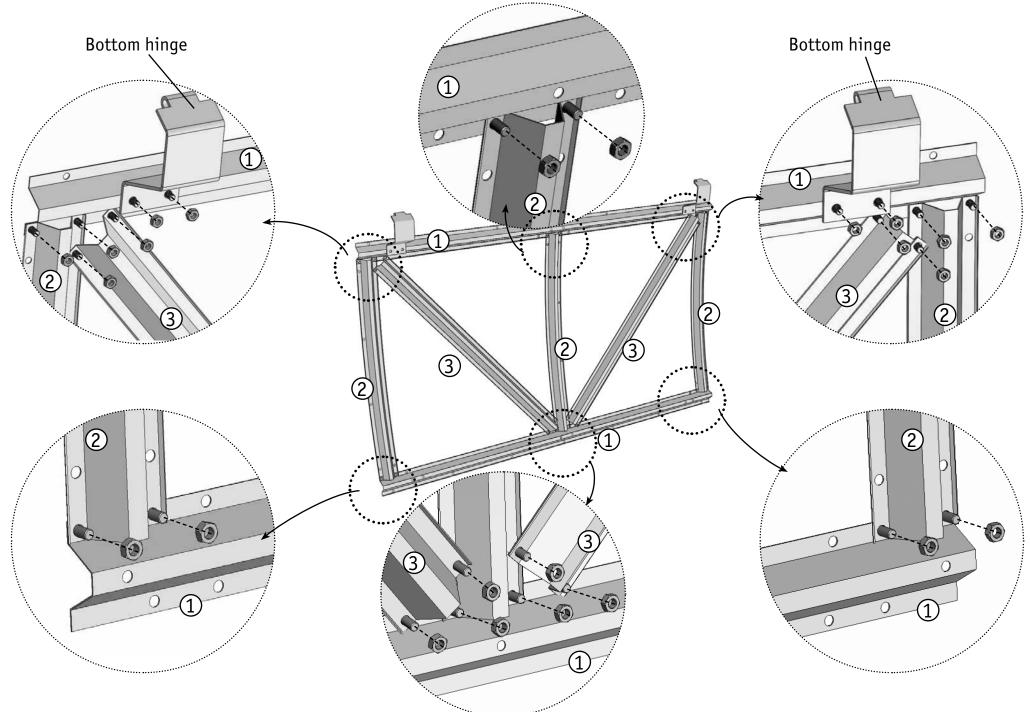

# Manual for Ventilation Window for Greenhouse STRONG and TITAN Arch 60

| Table 1 Detailed parts list |           |                  |            |               |
|-----------------------------|-----------|------------------|------------|---------------|
| marking                     |           | name             | lengh, mm  | quantity, pcs |
| 1-st package /frame parts/  |           |                  |            |               |
| 1                           |           | Horizontal       | 916        | 2             |
| 2                           |           | Arc              | 464        | 3             |
| 3                           | 4         | Diagonal         | 590        | 2             |
|                             | <u> </u>  | Hook             | 398        | 1             |
|                             |           | Vertical cleat   | 505        | 2             |
|                             |           | Horizontal cleat | 978        | 2             |
|                             | $\square$ | Opening seal     | 951<br>575 | 2             |
| 2-nd package /fasteners/    |           |                  |            |               |
|                             |           | Lockibg tube     |            | 1             |
|                             |           | Bracket          |            | 1             |
|                             | $\bullet$ | Washer           |            | 17            |
|                             | =)        | Screw M4x8       |            | 29            |
|                             |           | Screw M4x10      |            | 22            |
|                             |           | Screw M4x35      |            | 16            |
|                             |           | Screw M4x50      |            | 1             |
|                             |           | Screw M5x45      |            | 2             |
|                             | 0         | Nut M4           |            | 77            |
|                             | Õ         | Lock nut M5      |            | 2             |
|                             | 50        | Top hinge        |            | 2             |
|                             |           | Botton hinge     |            | 2             |
|                             | 200000000 | Chain            | 733        | 1             |
|                             |           | Scotch tape      |            | 1             |