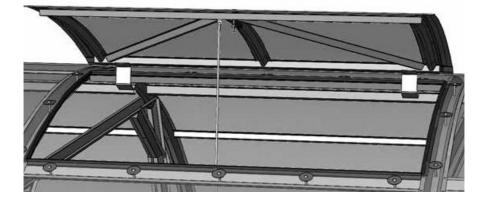

The small window is designed to ventilate greenhouses. It is installed only in the greenhouses «STRONG» and «TITAN Arch 60». The frame of the small window is made of galvanized steel and is to be assembled with screws and nuts. The covering of the small window is provided by polycarbonate, remaining from the greenhouse covering. The small window kit includes all the necessary fastening elements.