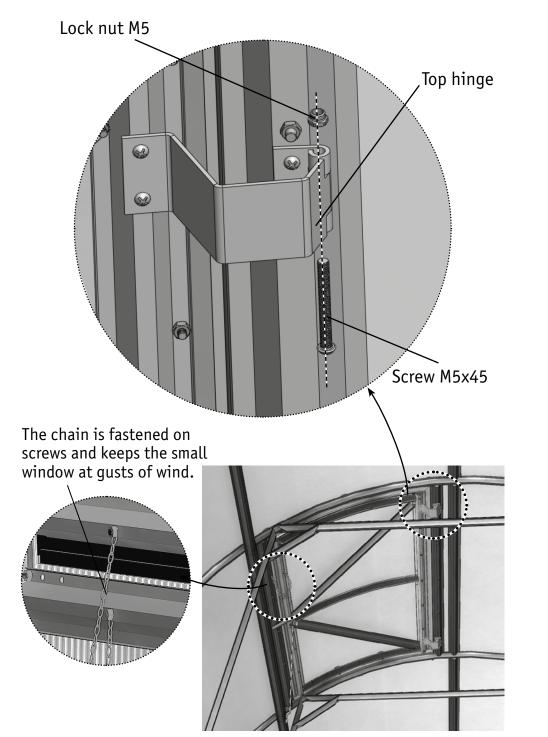

In the top runner drill holes 4 on the presented dimensions and install top hinges. Cut polycarbonate on the inner contour of the frame opening.

Place the seal on the contour of the cut, putting it on a cut of polycarbonate. The edges of the top seal need to be released outside the cut-out contour to drain the rain water. To do this, cut off the part of the seal from both ends