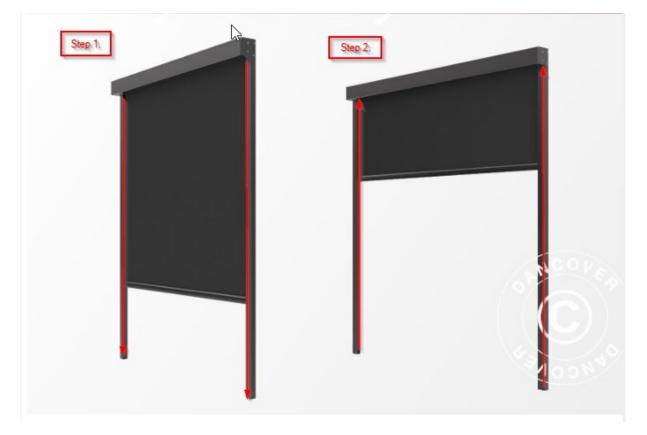

Fully extend the fabric until it stops. (Step 1)

Carefully hold onto the bottom bar of the fabric and bring it back up with even leveled force on both sides, see steps below. (Step 2)

Make sure to follow the fabric all the way up and do not let go until it is attached at the top. This procedure requires a minimum of two people. \*Fabric leaving guide-rail on\*