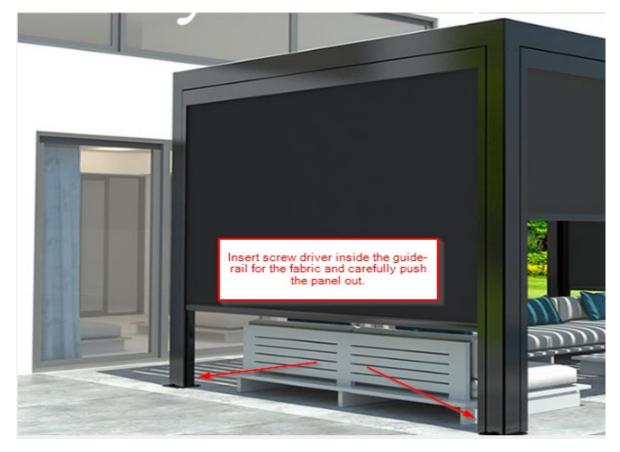

Insert a flat screwdriver as the arrows display

This way, you will be able to go back to the Sidewall Manual and insert the fabric back into place.

This procedure requires a minimum of two people.